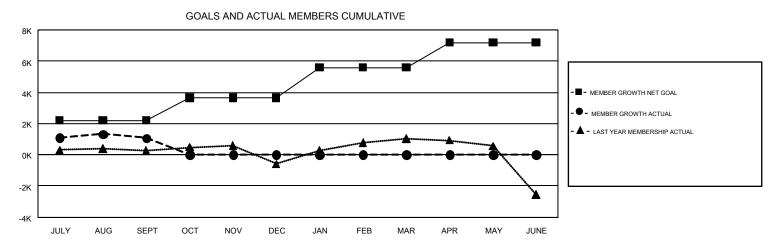

## GMT Constitutional Area 5 - K, Group L

REPORT DOES NOT INCLUDE CLUBS IN UNDISTRICTED AREAS.

| Clubs                 |               |           |               | Members               |                           |                         |                                                    |  |
|-----------------------|---------------|-----------|---------------|-----------------------|---------------------------|-------------------------|----------------------------------------------------|--|
| RESULTS FOR 2019-2020 |               |           |               | RESULTS FOR 2019-2020 |                           |                         |                                                    |  |
| QUARTER               | NEW CLUB GOAL | NEW CLUBS | DROPPED CLUBS | QUARTER               | MEMBER GROWTH NET<br>GOAL | MEMBER GROWTH<br>ACTUAL | DROPPED<br>MEMBERS ACTUAL<br>(including transfers) |  |
| JULY/AUG/SEPT         | 13            | 5         | 3             | JULY/AUG/SEPT         | 2210                      | 2,781                   | 1,620                                              |  |
| OCT/NOV/DEC           | 8             | 0         | 0             | OCT/NOV/DEC           | 1450                      | 0                       | 0                                                  |  |
| JAN/FEB/MAR           | 4             | 0         | 0             | JAN/FEB/MAR           | 1940                      | 0                       | 0                                                  |  |
| APR/MAY/JUNE          | 0             | 0         | 0             | APR/MAY/JUNE          | 1590                      | 0                       | 0                                                  |  |