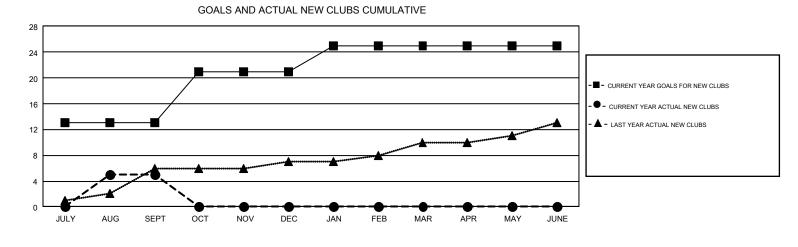

## GMT Constitutional Area 5 - K, Group L

REPORT DOES NOT INCLUDE CLUBS IN UNDISTRICTED AREAS.

| Clubs                 |               |           |               | Members               |                           |                         |                                                    |  |
|-----------------------|---------------|-----------|---------------|-----------------------|---------------------------|-------------------------|----------------------------------------------------|--|
| RESULTS FOR 2019-2020 |               |           |               | RESULTS FOR 2019-2020 |                           |                         |                                                    |  |
| QUARTER               | NEW CLUB GOAL | NEW CLUBS | DROPPED CLUBS | QUARTER               | MEMBER GROWTH NET<br>GOAL | MEMBER GROWTH<br>ACTUAL | DROPPED<br>MEMBERS ACTUAL<br>(including transfers) |  |
| JULY/AUG/SEPT         | 13            | 5         | 3             | JULY/AUG/SEPT         | 2210                      | 2,781                   | 1,620                                              |  |
| OCT/NOV/DEC           | 8             | 0         | 0             | OCT/NOV/DEC           | 1450                      | 0                       | 0                                                  |  |
| JAN/FEB/MAR           | 4             | 0         | 0             | JAN/FEB/MAR           | 1940                      | 0                       | 0                                                  |  |
| APR/MAY/JUNE          | 0             | 0         | 0             | APR/MAY/JUNE          | 1590                      | 0                       | 0                                                  |  |